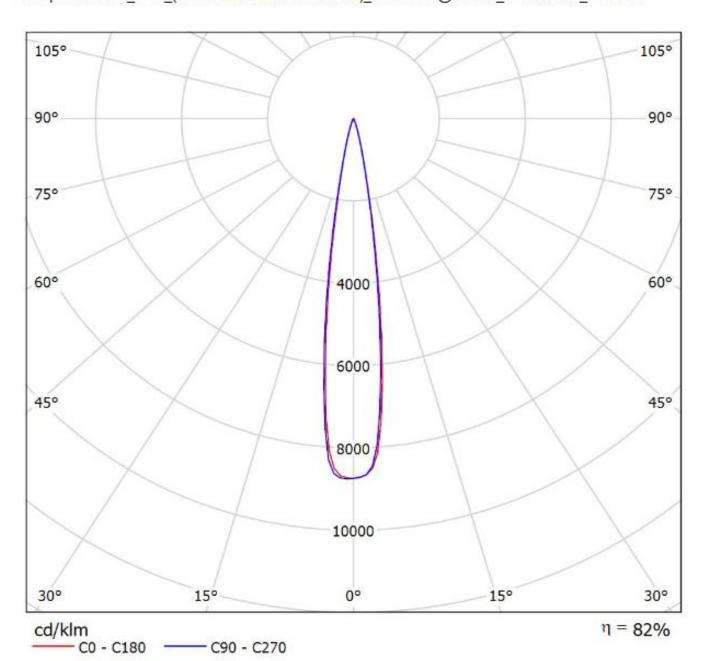

## **OPTICAL PROPERTIES**

|                 | Viewing | Light | Effi-  |        |           |
|-----------------|---------|-------|--------|--------|-----------|
| LED             | Angle   | Beam  | ciency | cd/lm  | Connector |
| XP-L            | 16 deg  |       | 82 %   | 8.800  | -         |
| XHP35 HD        | 17 deg  |       | 83 %   | 6.800  | -         |
| LUXEON TX       | 10 deg  |       | 85 %   | 17.100 | -         |
| Oslon Square EC | 10 deg  |       | 84 %   | 18.700 | -         |