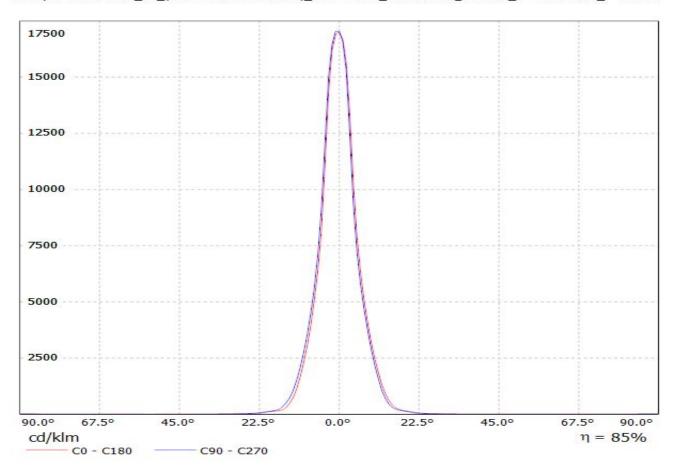

## **OPTICAL PROPERTIES**

|                 | Viewing | Light | Effi-  |        |           |
|-----------------|---------|-------|--------|--------|-----------|
| LED             | Angle   | Beam  | ciency | cd/lm  | Connector |
| XP-L            | 16 deg  |       | 82 %   | 8.800  | -         |
| XHP35 HD        | 17 deg  |       | 83 %   | 6.800  | -         |
| LUXEON TX       | 10 deg  |       | 85 %   | 17.100 | -         |
| Oslon Square EC | 10 deg  |       | 84 %   | 18.700 | -         |