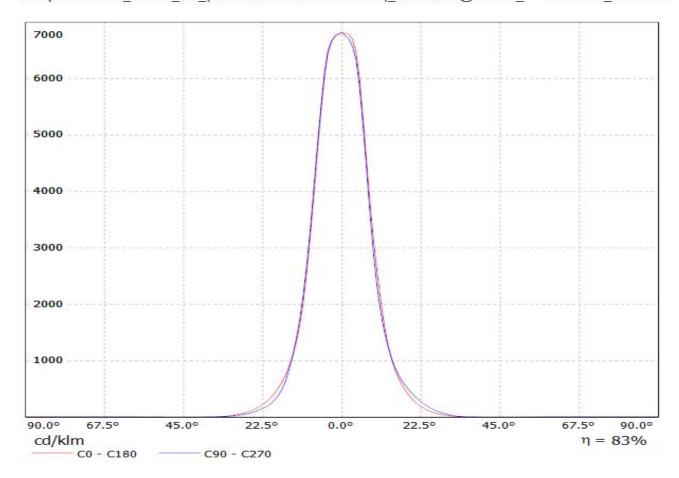

## **OPTICAL PROPERTIES**

|                 | Viewing | Light | Effi-  |        |           |
|-----------------|---------|-------|--------|--------|-----------|
| LED             | Angle   | Beam  | ciency | cd/lm  | Connector |
| XP-L            | 16 deg  |       | 82 %   | 8.800  | -         |
| XHP35 HD        | 17 deg  |       | 83 %   | 6.800  | -         |
| LUXEON TX       | 10 deg  |       | 85 %   | 17.100 | -         |
| Oslon Square EC | 10 deg  |       | 84 %   | 18.700 | -         |