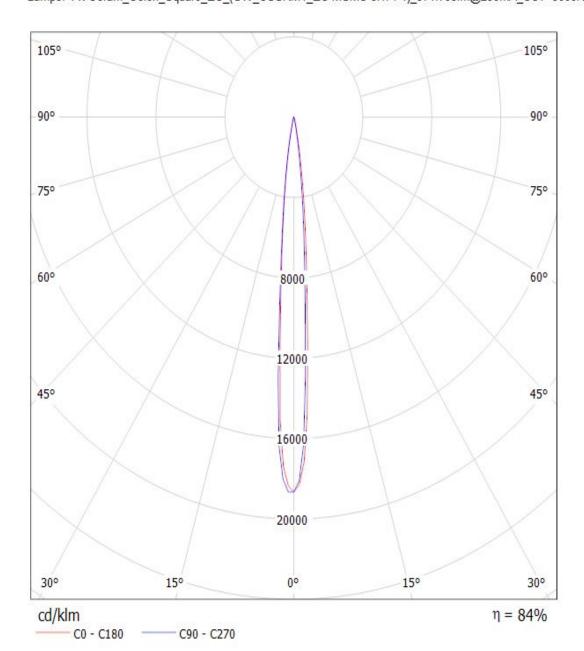

## **OPTICAL PROPERTIES**

|                 | Viewing | Light | Effi-  |        |           |
|-----------------|---------|-------|--------|--------|-----------|
| LED             | Angle   | Beam  | ciency | cd/lm  | Connector |
| XP-L            | 16 deg  |       | 82 %   | 8.800  | -         |
| XHP35 HD        | 17 deg  |       | 83 %   | 6.800  | -         |
| LUXEON TX       | 10 deg  |       | 85 %   | 17.100 | -         |
| Oslon Square EC | 10 deg  |       | 84 %   | 18.700 | -         |