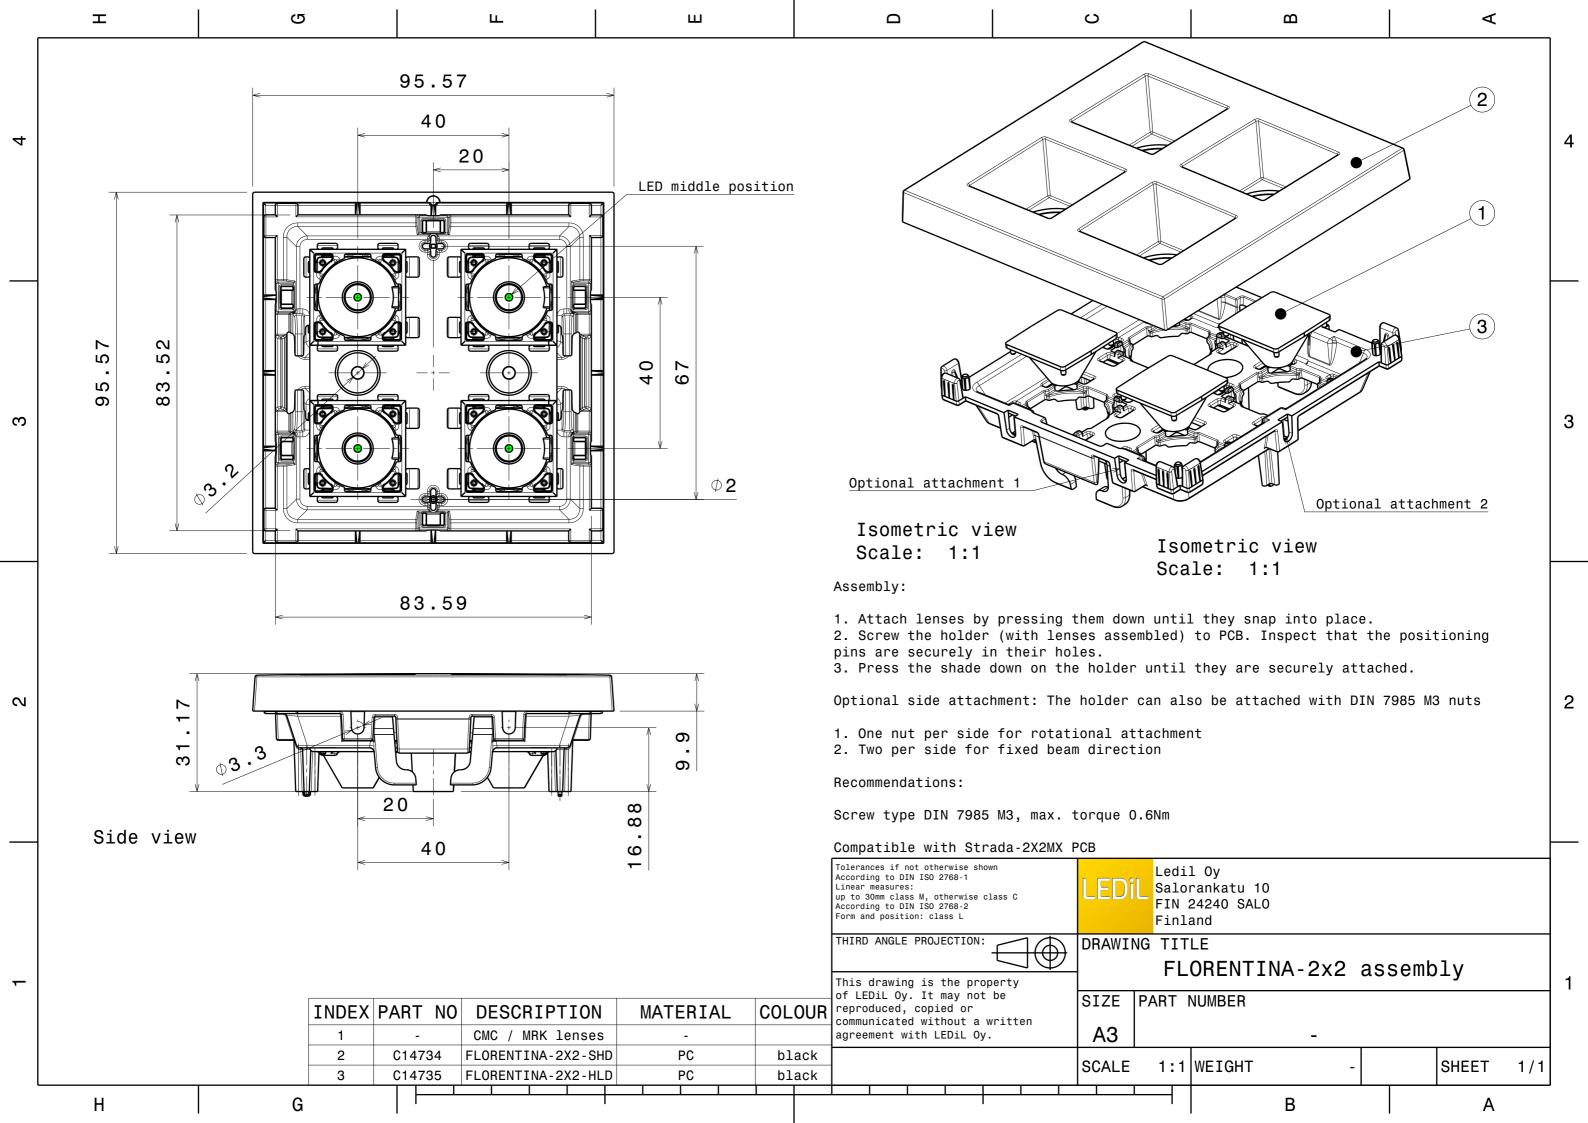

## **DETAILS**

Product Number FC14971\_FLORENTINA-2X2-RS

Family Florentina
Type Pack
Color black

 Diameter
 95,57x95,57 mm

 Height
 17,72 mm

 Style
 square

Optic Material Holder Material

Fastening screw, pin
Status production ready

ROHS Comliant Yes

Date Updated 15/09/2016