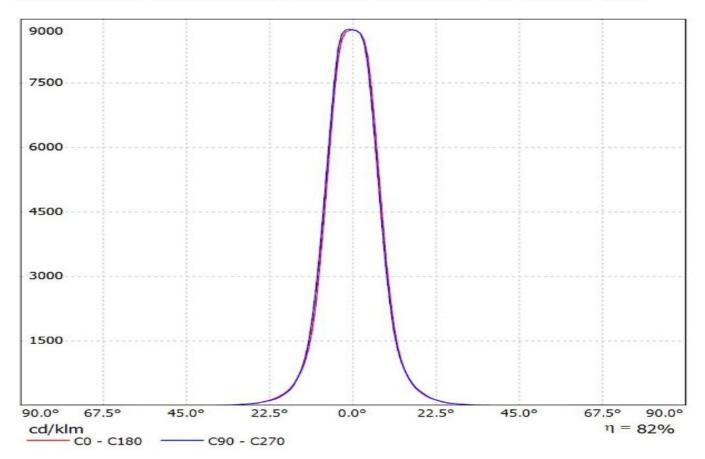

## **OPTICAL PROPERTIES**

|                 | Viewing | Light | Effi-  |        |           |
|-----------------|---------|-------|--------|--------|-----------|
| LED             | Angle   | Beam  | ciency | cd/lm  | Connector |
| XP-L            | 16 deg  |       | 82 %   | 8.800  | -         |
| XHP35 HD        | 17 deg  |       | 83 %   | 6.800  | -         |
| LUXEON TX       | 10 deg  |       | 85 %   | 17.100 | -         |
| Oslon Square EC | 10 deg  |       | 84 %   | 18.700 | -         |

Luminaire: Ledil FC14971\_FLORENTINA-2X2-RS\_(XP-L)
Lamps: 1 x Cree\_XP-L\_(XPLAWT-0-1B0-V40-00-0001)\_511.914Im@250mA\_P=2.8045W\_I=0.250A

| NOTE: The typical diverged tolerance. The typical tot is half of the peak value. | gence will be change<br>al divergence is the f | d by different color, oull angle measured w | chip size and chip position<br>here the luminous intensity | 1 |
|----------------------------------------------------------------------------------|------------------------------------------------|---------------------------------------------|------------------------------------------------------------|---|
|                                                                                  |                                                |                                             |                                                            |   |
|                                                                                  |                                                |                                             |                                                            |   |
|                                                                                  |                                                |                                             |                                                            |   |
|                                                                                  |                                                |                                             |                                                            |   |
|                                                                                  |                                                |                                             |                                                            |   |
|                                                                                  |                                                |                                             |                                                            |   |
|                                                                                  |                                                |                                             |                                                            |   |