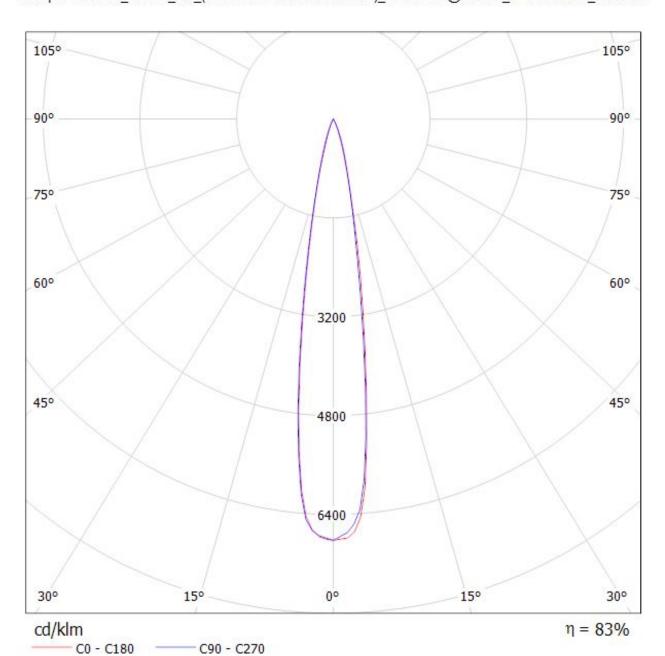

## **OPTICAL PROPERTIES**

|                 | Viewing | Light | Effi-  |        |           |
|-----------------|---------|-------|--------|--------|-----------|
| LED             | Angle   | Beam  | ciency | cd/lm  | Connector |
| XP-L            | 16 deg  |       | 82 %   | 8.800  | -         |
| XHP35 HD        | 17 deg  |       | 83 %   | 6.800  | -         |
| LUXEON TX       | 10 deg  |       | 85 %   | 17.100 | -         |
| Oslon Square EC | 10 deg  |       | 84 %   | 18.700 | -         |