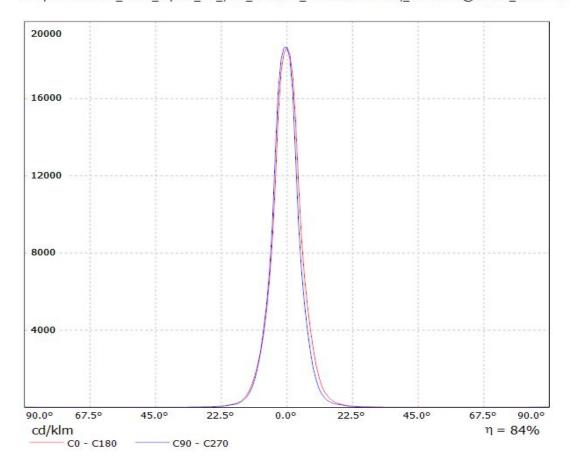

## **OPTICAL PROPERTIES**

|                 | Viewing | Light | Effi-  |        |           |
|-----------------|---------|-------|--------|--------|-----------|
| LED             | Angle   | Beam  | ciency | cd/lm  | Connector |
| XP-L            | 16 deg  |       | 82 %   | 8.800  | -         |
| XHP35 HD        | 17 deg  |       | 83 %   | 6.800  | -         |
| LUXEON TX       | 10 deg  |       | 85 %   | 17.100 | -         |
| Oslon Square EC | 10 deg  |       | 84 %   | 18.700 | -         |

Luminaire: Ledil FC14971\_FLORENTINA-2X2-RS\_(XP-L)
Lamps: 1 x Cree\_XP-L\_(XPLAWT-0-1B0-V40-00-0001)\_511.914Im@250mA\_P=2.8045W\_I=0.250A

| NOTE: The typical diverged tolerance. The typical tot is half of the peak value. | gence will be change<br>al divergence is the f | d by different color, oull angle measured w | chip size and chip position<br>here the luminous intensity | 1 |
|----------------------------------------------------------------------------------|------------------------------------------------|---------------------------------------------|------------------------------------------------------------|---|
|                                                                                  |                                                |                                             |                                                            |   |
|                                                                                  |                                                |                                             |                                                            |   |
|                                                                                  |                                                |                                             |                                                            |   |
|                                                                                  |                                                |                                             |                                                            |   |
|                                                                                  |                                                |                                             |                                                            |   |
|                                                                                  |                                                |                                             |                                                            |   |
|                                                                                  |                                                |                                             |                                                            |   |