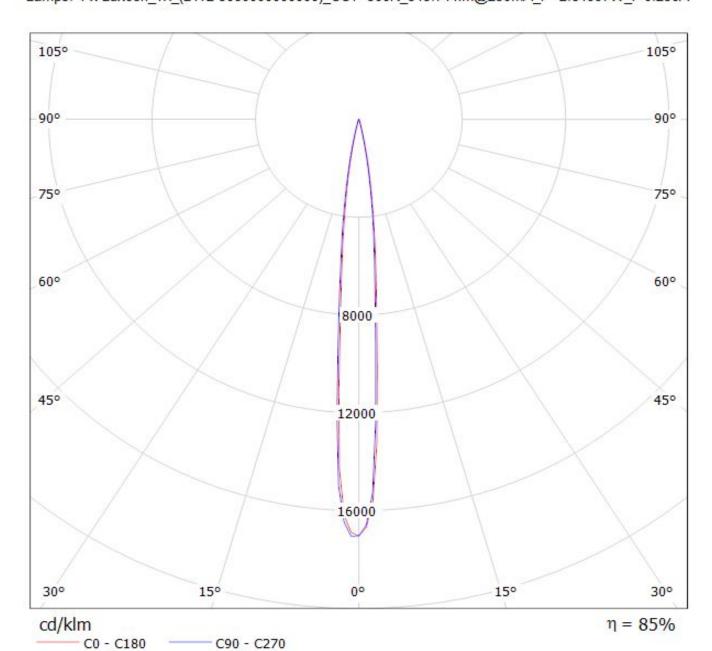

## **OPTICAL PROPERTIES**

|                 | Viewing | Light | Effi-  |        |           |
|-----------------|---------|-------|--------|--------|-----------|
| LED             | Angle   | Beam  | ciency | cd/lm  | Connector |
| XP-L            | 16 deg  |       | 82 %   | 8.800  | -         |
| XHP35 HD        | 17 deg  |       | 83 %   | 6.800  | -         |
| LUXEON TX       | 10 deg  |       | 85 %   | 17.100 | -         |
| Oslon Square EC | 10 deg  |       | 84 %   | 18.700 | -         |

Luminaire: Ledil FC14971\_FLORENTINA-2X2-RS\_(XP-L)
Lamps: 1 x Cree\_XP-L\_(XPLAWT-0-1B0-V40-00-0001)\_511.914Im@250mA\_P=2.8045W\_I=0.250A

| NOTE: The typical diverged tolerance. The typical tot is half of the peak value. | gence will be change<br>al divergence is the f | d by different color, oull angle measured w | chip size and chip position<br>here the luminous intensity | 1 |
|----------------------------------------------------------------------------------|------------------------------------------------|---------------------------------------------|------------------------------------------------------------|---|
|                                                                                  |                                                |                                             |                                                            |   |
|                                                                                  |                                                |                                             |                                                            |   |
|                                                                                  |                                                |                                             |                                                            |   |
|                                                                                  |                                                |                                             |                                                            |   |
|                                                                                  |                                                |                                             |                                                            |   |
|                                                                                  |                                                |                                             |                                                            |   |
|                                                                                  |                                                |                                             |                                                            |   |